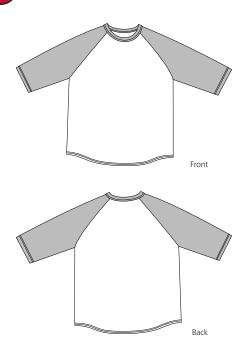

## **Youth Colorblock Raglan Jersey**

## **YT200**

\* 5.8-ounce \* 100% ring spun combed cotton \* Jersey knit \* 3/4 length raglan sleeves

Chest width measured 1" below armhole. Body length measured from high point shoulder to hem. Sleeve length measured from neck to hem. Neck width measured from seam to seam.

| Colors             |
|--------------------|
| Heather Grey/Black |
| White/Black        |
| White/Cardinal     |
| White/Forest       |
| White/Gold         |
| White/Navy         |
| White/Red          |
| White/Royal        |
|                    |