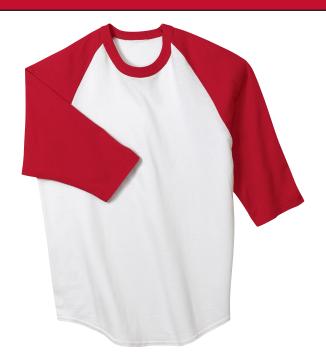

## **Youth Colorblock Raglan Jersey**

## **YT200**

\* 5.8-ounce \* 100% ring spun combed cotton \* Jersey knit \* 3/4 length raglan sleeves

Chest width measured 1" below armhole. Body length measured from high point shoulder to hem. Sleeve length measured from neck to hem. Neck width measured from seam to seam.

| Colors             |
|--------------------|
| Heather Grey/Black |
| White/Black        |
| White/Cardinal     |
| White/Forest       |
| White/Gold         |
| White/Navy         |
| White/Red          |
| White/Royal        |
|                    |